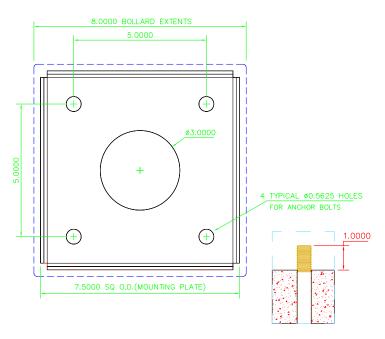

### **DIMENSIONS**

#### **Mounting Plate**

PACE Illumination 5500 West 111th Street | Oak Lawn, Illinois 60453 | 708-499-1700 | quotes@paceillumination.com