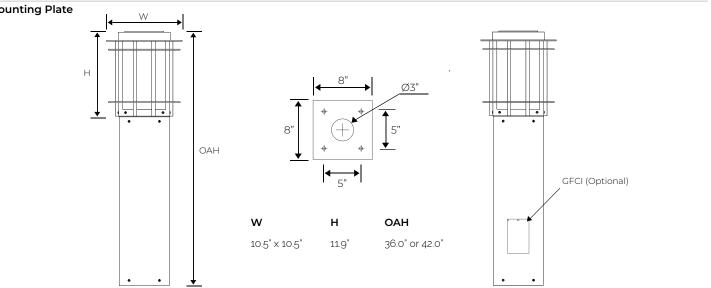

### **DIMENSIONS**

#### **Mounting Plate**

PACE Illumination 5500 West 111th Street | Oak Lawn, Illinois 60453 | 708-499-1700 | quotes@paceillumination.com