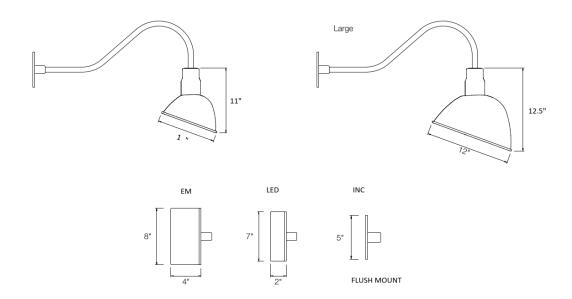

| LUMENS | ССТ       | CONTROL   | ARM | COLOR                       | OPTIONS              |
|                      |       |                      |          |              |        |           |           |     |                             |                      |

Consult factory for voltage and other lamp options. Product specifications subject to change without notice.

- Programmable drivers at the PACE factory
- Color tunable
- Capable of remote dimming

- Can be equipped with motion sensors for on/off functioning Can be equipped with light sensors for dusk-to-dawn automatic on/off operation Bluetooth commissioning sensor capability for Android and iOS





# SIZES

• 6"

• 12"

# MOUNTING

Wall

### COLOR

- Black
- Bronze
- White
- RAL colors available

### **DIMENSIONS**



# Arm Styles