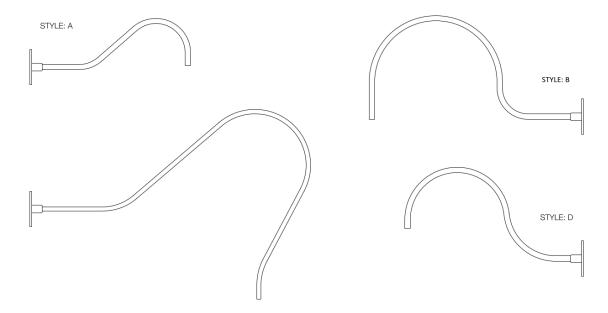

ССТ       | CONTROL   | ARM | COLOR                       | OPTIONS              |
|                      |       |                      |          |              |        |           |           |     |                             |                      |

Consult factory for voltage and other lamp options. Product specifications subject to change without notice.

- Programmable drivers at the PACE factory
- Color tunable
- Capable of remote dimming

- Can be equipped with motion sensors for on/off functioning Can be equipped with light sensors for dusk-to-dawn automatic on/off operation Bluetooth commissioning sensor capability for Android and iOS





# SIZES

• 6"

• 12"

# MOUNTING

Wall

### COLOR

- Black
- Bronze
- White
- RAL colors available

### **DIMENSIONS**



# Arm Styles